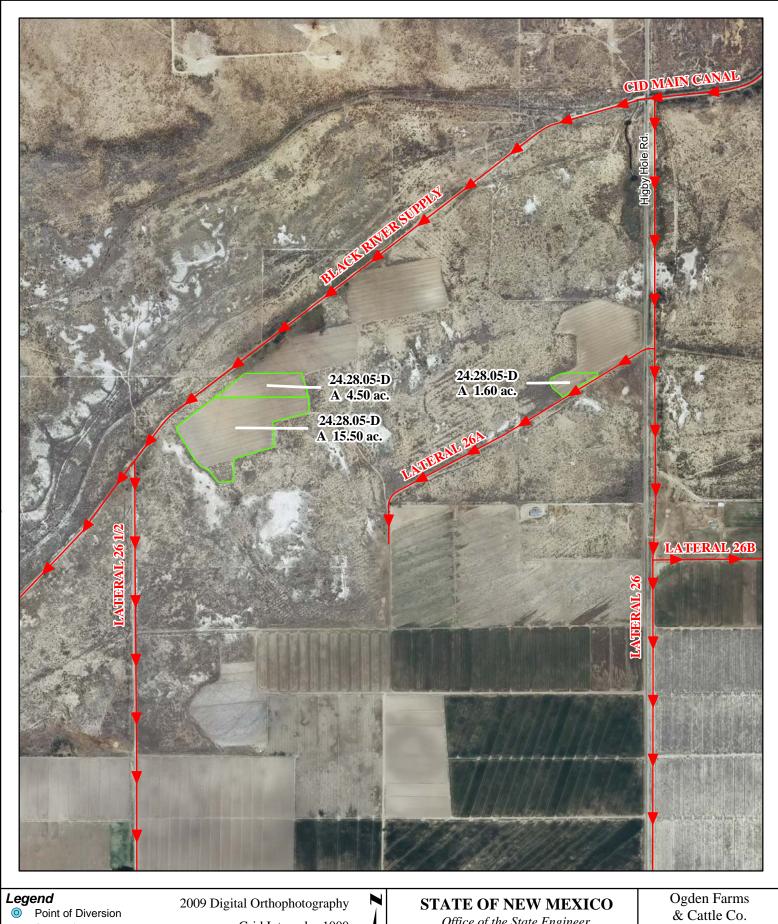

#### e. Point(s) of Diversion:

Ditch Name: Carlsbad Irrigation District Main Canal Location: As set forth in Part G of this Appendix

### f. Location and Amount of Irrigated Acreage:

Section 05, Township 24S, Range 28E, N.M.P.M.

Pt. NW<sup>1</sup>/<sub>4</sub> 20.00 acres

Pt. NE<sup>1</sup>/<sub>4</sub> 1.60 acres

Total: 21.60 acres

As shown on the attached revised Hydrographic Survey Map for Subfile No. 24.28.05-D, and the CID Section Hydrographic Survey Map Sheet No. 3 (1999-2011), included in Part F of this Appendix, representing the Court record as of the date of the filing of this Decree.

# g. Amount of Water:

As set forth in Part B of this Appendix.

Canals / Ditches

**Tract Boundaries** 

Surface Water Only

Supplemental Groundwater

Reservoir / Pond No Right

250 500 750 1,000 1,250 1,500 1,750 250 125 0

Grid Interval = 1000

Scale 1 " = 1,000,

1:12,000

Office of the State Engineer John R. D'Antonio, Jr., P.E., State Engineer

# **Pecos River Stream System Carlsbad Irrigation District**

Hydrographic Survey Township 24

Subfile 24.28.05-D 4/27/2011

D.D.